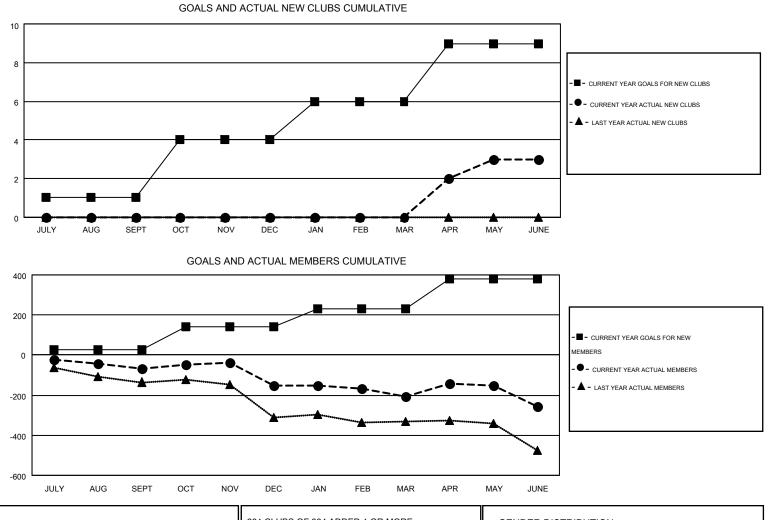

## GMT: DENNIS STEVENSON, JUDY HANKOM

|               |                  | Clubs             |                  |                  | Members               |                    |                                        |                    |                  |
|---------------|------------------|-------------------|------------------|------------------|-----------------------|--------------------|----------------------------------------|--------------------|------------------|
|               | RESUL            | _TS FOR 2014-2015 | i                |                  | RESULTS FOR 2014-2015 |                    |                                        |                    |                  |
| QUARTER       | NEW CLUB<br>GOAL | NEW CLUBS         | DROPPED<br>CLUBS | NET<br>GAIN/LOSS | QUARTER               | NEW MEMBER<br>GOAL | CHARTER AND<br>NEW<br>MEMBERS<br>ADDED | DROPPED<br>MEMBERS | NET<br>GAIN/LOSS |
| JULY/AUG/SEPT | 1                | 0                 | 2                | -2               | JULY/AUG/SEPT         | 26                 | 109                                    | 178                | -69              |
| OCT/NOV/DEC   | 3                | 0                 | 3                | -3               | OCT/NOV/DEC           | 115                | 187                                    | 271                | -84              |
| JAN/FEB/MAR   | 2                | 0                 | 0                | 0                | JAN/FEB/MAR           | 88                 | 218                                    | 270                | -52              |
| APR/MAY/JUNE  | 3                | 3                 | 2                | 1                | APR/MAY/JUNE          | 149                | 193                                    | 243                | -50              |